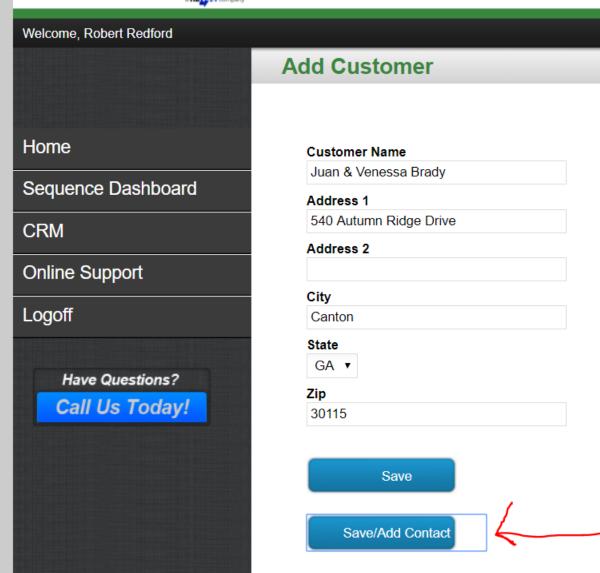

Google to make sure

Ithat such an address

exists.

All





Tools

Maps Images Shopping News

Settings

More

About 15,700 results (0.56 seconds)

Showing results for 540 *Autumn* Ridge Drive Canton GA 30115
Search instead for 540 Authum Ridge Drive Canton GA 30115



og In

Wire working - How t DIY Adjustable Bangle









| Home F  | hone      |        |
|---------|-----------|--------|
| 678     | 910       | 9895   |
| Cell Ph | one       |        |
|         |           |        |
| Spouse  | First Na  | me     |
| Veness  | sa        |        |
| Spouse  | Last Na   | me     |
| Brady   |           |        |
| Spouse  | Email     |        |
| Spouse  | Home P    | hone   |
| Spouse  | Cell Pho  | one    |
| □ En    | nployed   |        |
| Re      | tired     |        |
| □ Вс    | th Home   |        |
| High Po | ower Bill | Winter |
| High Po | ower Bill | Summer |
| Age of  | Home      |        |
| Own or  | Finance   | d      |
| Backgr  | ound/Not  | tes    |
|         |           |        |



# APOINTMENT INFO Product Interest select all that apply ▼ **Gutter Toppers** Roofing Job Type Home